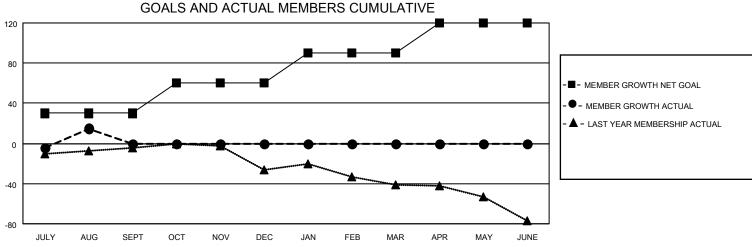

## MONTHLY MEMBERSHIP PROGRESS REPORT

LOCATION ALABAMA District 34 C Results as of: 8/31/2020

| Clubs         |               |             |               | Members               |                         |                         |                                                    |  |
|---------------|---------------|-------------|---------------|-----------------------|-------------------------|-------------------------|----------------------------------------------------|--|
|               | RESULTS FOR   | R 2020-2021 |               | RESULTS FOR 2020-2021 |                         |                         |                                                    |  |
| QUARTER       | NEW CLUB GOAL | NEW CLUBS   | DROPPED CLUBS | QUARTER MEN           | MBER GROWTH NET<br>GOAL | MEMBER GROWTH<br>ACTUAL | DROPPED<br>MEMBERS ACTUAL<br>(including transfers) |  |
| JULY/AUG/SEPT | 0             | 1           | 1             | JULY/AUG/SEPT         | 30                      | 26                      | 11                                                 |  |
| OCT/NOV/DEC   | 0             | 0           | 0             | OCT/NOV/DEC           | 30                      | 0                       | 0                                                  |  |
| JAN/FEB/MAR   | 1             | 0           | 0             | JAN/FEB/MAR           | 30                      | 0                       | 0                                                  |  |
| APR/MAY/JUNE  | 0             | 0           | 0             | APR/MAY/JUNE          | 30                      | 0                       | 0                                                  |  |